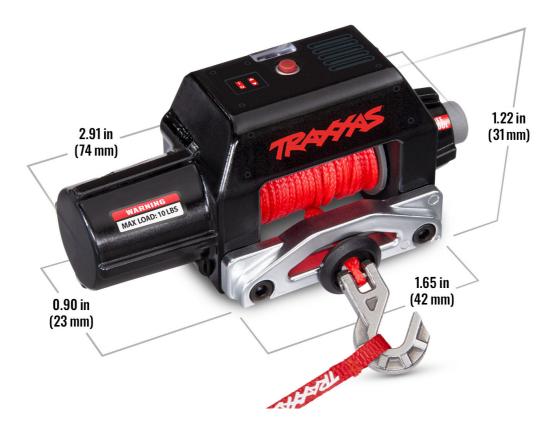

### New Pro Scale<sup>®</sup> Winch

The new Pro Scale Winch puts the TRX-4 and TRX-6 even further over the top as the most full-featured and authentic trucks on the trail. The new winch performs as realistically as it looks, and is a truly functional tool for off-road exploration and adventure. The included fob-style remote allows you to extend and retract the high-strength winch line with the touch of a button. The rugged, heavy-duty hook is made of metal for reliable performance and lasting durability, and the high-torque motor gives the winch a 10-pound maximum capacity. That's plenty of pull to get your machine out of trouble, conquer impossible terrain challenges, and assist other trucks.

#### QUICK FEATURES ON PRO SCALE WINCH (#8855)

- Full-function, remote-operated Line In and Line Out control
- 10-pound maximum weight capacity
- Over four feet of high-strength reinforced line with rugged steel hook
- Convenient fob-style remote with two user-selectable channels
- Free spool feature allows fast line extraction manually
- Overload protection prevents overheating
- Compatible with all TRX-4 and TRX-6 models
- Built-in electronics for easy installation
- Single-wire hookup does not require receiver access
- Additional mounting holes for flat-surface installation
- Easy to adapt to custom builds and aftermarket bumpers