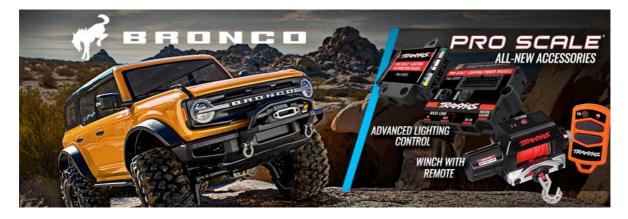

New TRX-4 2021 Ford Bronco and Pro Scale Accessories

# New Pro Scale® Advanced Lighting Control System

A Traxxas TRX-4 or TRX-6 with genuine Traxxas LED lighting is always the most realistic rig on the trail, and there's no better, brighter way to go off-road after dark. The new Pro Scale Advanced Lighting Control System adds exciting new capabilities to your LED-equipped TRX-series truck, and puts you in control of the lighting setup with pushbutton ease. When you install the Pro Scale system, your truck will look and operate more authentically than ever.

### New Pro Scale<sup>®</sup> Winch

The new Pro Scale Winch puts the TRX-4 and TRX-6 even further over the top as the most full-featured and authentic trucks on the trail. The new winch performs as realistically as it looks, and is a truly functional tool for off-road exploration and adventure. The included fob-style remote allows you to extend and retract the high-strength winch line with the touch of a button. The rugged, heavy-duty hook is made of metal for reliable performance and lasting durability, and the high-torque motor gives the winch a 10-pound maximum capacity. That's plenty of pull to get your machine out of trouble, conquer impossible terrain challenges, and assist other trucks.