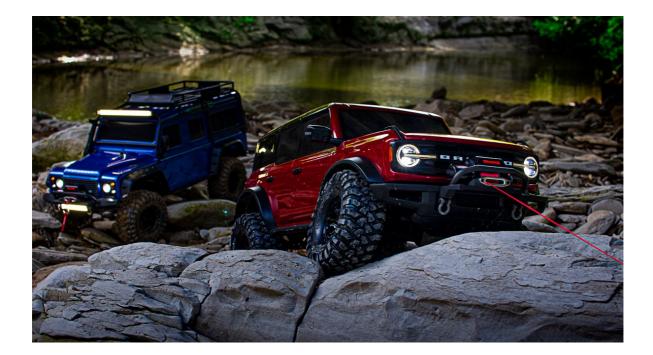

### New Pro Scale<sup>®</sup> Winch

The new Pro Scale Winch puts the TRX-4 and TRX-6 even further over the top as the most full-featured and authentic trucks on the trail. The new winch performs as realistically as it looks, and is a truly functional tool for off-road exploration and adventure. The included fob-style remote allows you to extend and retract the high-strength winch line with the touch of a button. The rugged, heavy-duty hook is made of metal for reliable performance and lasting durability, and the high-torque motor gives the winch a 10-pound maximum capacity. That's plenty of pull to get your machine out of trouble, conquer impossible terrain challenges, and assist other trucks.