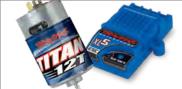

## **FEATURES**

- NEW Officially Licensed Ford Fiesta® ST body
- Full-time 4WD
- TQ™ 2.4GHz radio system
- Waterproof electronics for all-weather, all-season R/C excitement
- Titan® 12-Turn 550 modified motor
- Powerful XL-5 waterproof electronic speed control
- Built brushless ready for easy upgrade to Velineon power
- Low-CG fiber-composite monocoque chassis with modular construction
- New high approach angle front bumper for increase off road capability
- Race-proven sealed Revo-Spec® differentials
- Scale all-terrain front and rear tires offer superior onand off-road traction