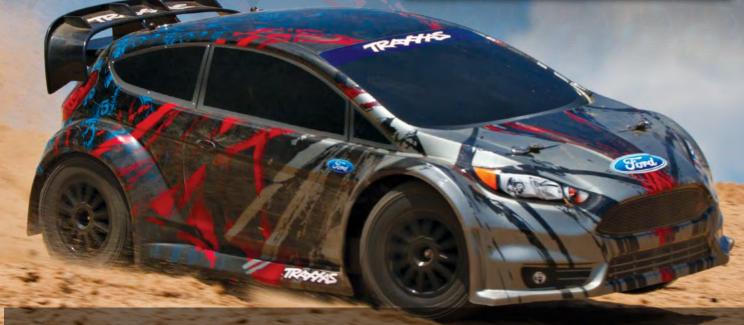

## BRING INTENSE WHEEL-TO-WHEEL RALLY RACING ACTION HOME!

## **FEATURES**

- NEW Officially Licensed Ford Fiesta® ST body
- Full-time 4WD
- TQ™ 2.4GHz radio system
- Waterproof electronics for all-weather, all-season R/C excitement
- Titan® 12-Turn 550 modified motor
- Powerful XL-5 waterproof electronic speed control
- Built brushless ready for easy upgrade to Velineon power
- Low-CG fiber-composite monocoque chassis with modular construction
- New high approach angle front bumper for increase off road capability
- Race-proven sealed Revo-Spec® differentials
- Scale all-terrain front and rear tires offer superior onand off-road traction

Description

Ford Fiesta ST Rally: 1/10 Scale Rally Car, Fully-Assembled, Waterproof, Ready-To-Race®, with TQ™ 2.4GHz Radio System, XL-5 Electronic Speed Control, and ProGraphix® Painted Body. Requires: Battery and Charger.