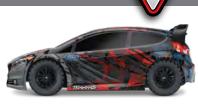

## BRING INTENSE WHEEL-TO-WHEEL RALLY RACING ACTION HOME!

## **FEATURES**

- NEW Officially Licensed Ford Fiesta® ST body
- Full-time 4WD
- TQ™ 2.4GHz radio system
- Waterproof electronics for all-weather, all-season R/C excitement
- Titan® 12-Turn 550 modified motor
- Powerful XL-5 waterproof electronic speed control
- Built brushless ready for easy upgrade to Velineon power
- Low-CG fiber-composite monocoque chassis with modular construction
- New high approach angle front bumper for increase off road capability
- Race-proven sealed Revo-Spec® differentials
- Scale all-terrain front and rear tires offer superior onand off-road traction

Description

Ford Fiesta ST Rally: 1/10 Scale Rally Car, Fully-Assembled, Waterproof, Ready-To-Race®, with TQ™ 2.4GHz Radio System, XL-5 Electronic Speed Control, and ProGraphix® Painted Body. Requires: Battery and Charger.