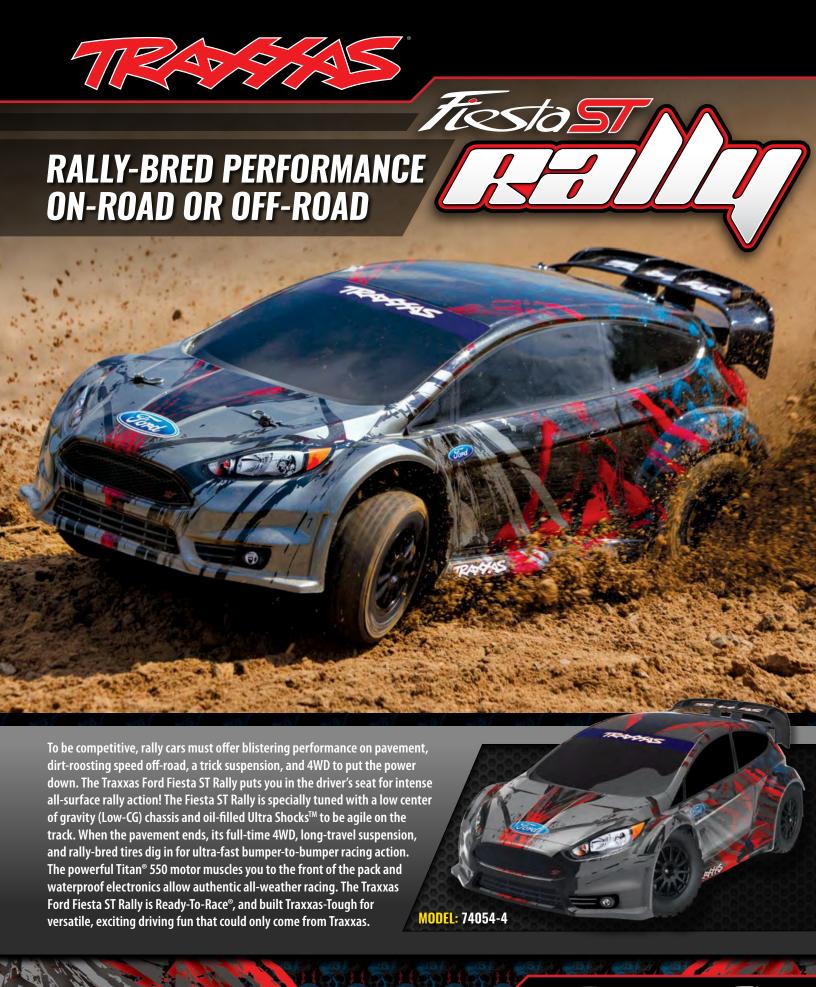

NEW HIGH APPROACH ANGLE FRONT BUMPER allows the Fiesta ST Rally to go where other rally cars can't. Speed over pavement transitions, rocks, and other obstacles and keep the fun going.

Part # 74054-4

**UPC Number** 020334740717