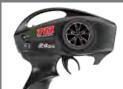

## **FEATURES**

- NEW Officially Licensed Ford Fiesta® ST body
- Full-time 4WD
- TQ™ 2.4GHz radio system
- Waterproof electronics for all-weather, all-season R/C excitement
- Titan® 12-Turn 550 modified motor
- Powerful XL-5 waterproof electronic speed control
- Built brushless ready for easy upgrade to Velineon power
- Low-CG fiber-composite monocoque chassis with modular construction
- New high approach angle front bumper for increase off road capability
- Race-proven sealed Revo-Spec® differentials
- Scale all-terrain front and rear tires offer superior onand off-road traction