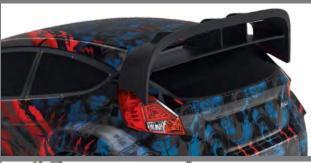

## **FEATURES**

- NEW Officially Licensed Ford Fiesta® ST body
- Full-time 4WD
- TQ™ 2.4GHz radio system
- Waterproof electronics for all-weather, all-season R/C excitement
- Titan® 12-Turn 550 modified motor
- Powerful XL-5 waterproof electronic speed control
- Built brushless ready for easy upgrade to Velineon power
- Low-CG fiber-composite monocoque chassis with modular construction
- New high approach angle front bumper for increase off road capability
- Race-proven sealed Revo-Spec® differentials
- Scale all-terrain front and rear tires offer superior onand off-road traction

Description

Ford Fiesta ST Rally: 1/10 Scale Rally Car, Fully-Assembled, Waterproof, Ready-To-Race®, with TQ™ 2.4GHz Radio System, XL-5 Electronic Speed Control, and ProGraphix® Painted Body. Requires: Battery and Charger.