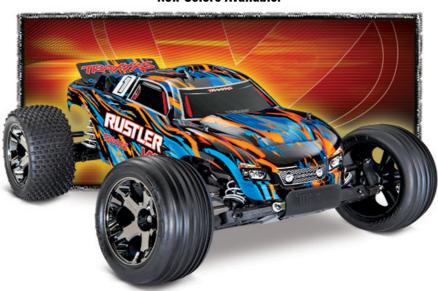

### **New Colors Available!**

Rustler VXL combines Traxxas Stability Management® (TSM) and Velineon® extreme horsepower with the proven fun and durability that made Rustler the number-1 selling electric stadium racer. The Velineon Brushless Power System launches Rustler VXL to new heights with speeds of 70mph and beyond! Hardcore, wheel-standing acceleration completely blows everything else away. Rustler's low, wide stance provides razor-sharp handling and phenomenal grip with TSM keeping you in firm control. Go ahead, rip full throttle! Rustler kicks up towering roosts of mud and its waterproof electronics ensure that no adventure is out of reach, no matter how extreme!

MODEL 37076-4: Fully assembled with Traxxas Stability Management®, TQi™ 2.4GHz radio system, Velineon® Brushless Power System, and ProGraphix® painted body