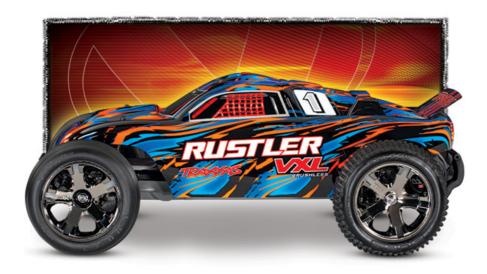

# The Fastest Ready-To-Race® Electric Stadium Truck You Can Buy!

### **New Colors Available!**

Rustler VXL combines Traxxas Stability Management® (TSM) and Velineon® extreme horsepower with the proven fun and durability that made Rustler the number-1 selling electric stadium racer. The Velineon Brushless Power System launches Rustler VXL to new heights with speeds of 70mph and beyond! Hardcore, wheel-standing acceleration completely blows everything else away. Rustler's low, wide stance provides razor-sharp handling and phenomenal grip with TSM keeping you in firm control. Go ahead, rip full throttle! Rustler kicks up towering roosts of mud and its waterproof electronics ensure that no adventure is out of reach, no matter how extreme!

MODEL 37076-4: Fully assembled with Traxxas Stability Management®, TQi™ 2.4GHz radio system, Velineon® Brushless Power System, and ProGraphix® painted body