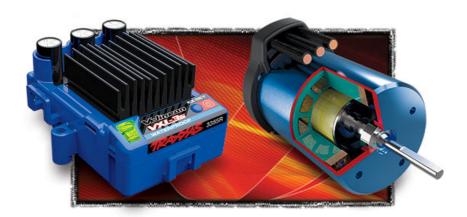

# **Proven, Class-Leading Velineon Brushless Power**

The Velineon brushless motor and electronic speed control (ESC) work together as an optimized package to deliver the ultimate in efficiency, speed, and run time. With the Rustler VXL, your battery selection determines your speed and skill level. Velineon accepts the widest range of battery types, including 3-cell Lithium Polymer (LiPo) packs. These packs pump out over 11 volts of power for intense, skill level 5 speeds beyond 70mph! **Nothing else even comes close.** Built-in low-voltage detection in the VXL-3s™ ESC helps you maintain your LiPo battery packs in top condition.