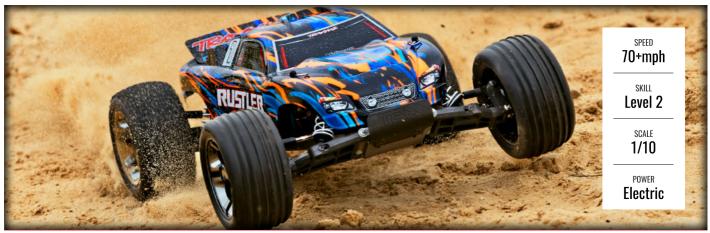

### **New Colors Available!**

Rustler VXL combines Traxxas Stability Management® (TSM) and Velineon® extreme horsepower with the proven fun and durability that made Rustler the number-1 selling electric stadium racer. The Velineon Brushless Power System launches Rustler VXL to new heights with speeds of 70mph and beyond! Hardcore, wheel-standing acceleration completely blows everything else away. Rustler's low, wide stance provides razor-sharp handling and phenomenal grip with TSM keeping you in firm control. Go ahead, rip full throttle! Rustler kicks up towering roosts of mud and its waterproof electronics ensure that no adventure is out of reach, no matter how extreme!

# **Proven, Class-Leading Velineon Brushless Power**

The Velineon brushless motor and electronic speed control (ESC) work together as an optimized package to deliver the ultimate in efficiency, speed, and run time. With the Rustler VXL, your battery selection determines your speed and skill level. Velineon accepts the widest range of battery types, including 3-cell Lithium Polymer (LiPo) packs. These packs pump out over 11 volts of power for intense, skill level 5 speeds beyond 70mph! **Nothing else even comes close.** Built-in low-voltage detection in the VXL-3s™ ESC helps you maintain your LiPo battery packs in top condition.