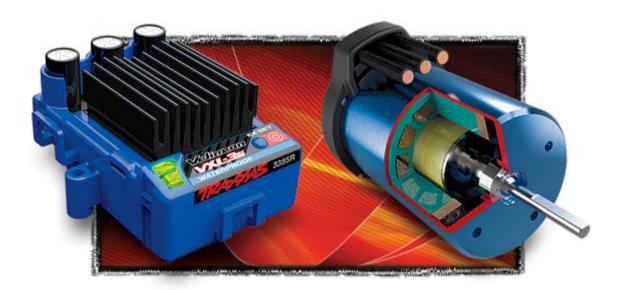

### Proven, Class-Leading, Velineon Brushless Power

The Velineon Brushless Power system takes the guesswork out of enjoying the benefits of world-class brushless power. The system components work together as an optimized package, engineered from the

start to deliver the ultimate in efficiency, speed, and run time. With the Slash VXL, Your battery selection determines your speed and skill level. Velineon accepts the widest range of battery types, including 3-cell Lithium Polymer packs (3S LiPo packs). These packs pump out over 11 volts of power for intense, skill level 5 speeds beyond 60mph! Nothing else even comes close. Built-in low-voltage detection in the VXL-3s™ Electronic Speed Control conveniently helps you maintain your LiPo battery packs in top condition.