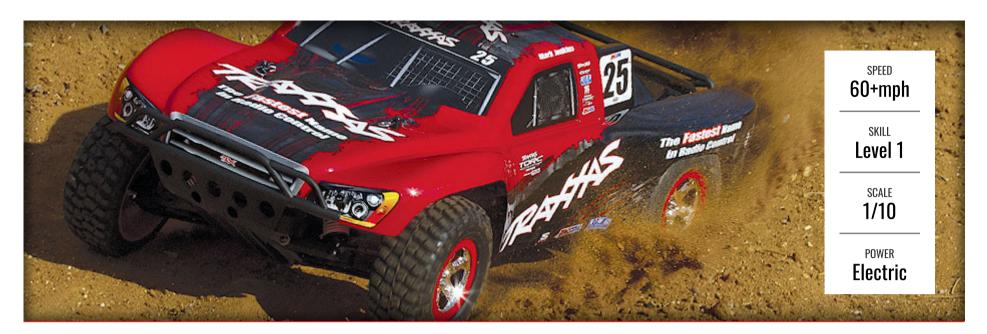

# The Traxxas Slash VXL Pro 2WD Short-Course Truck with Traxxas Stability Management!

The Traxxas Slash VXL puts you in the driver's seat for intense fender-to-fender, high-flying off-road action. Since its introduction, the Slash has set the standard for durability, performance, and technology. Traxxas Stability Management® puts Slash VXL's tire-shredding power to the ground while making it incredibly agile and easily controllable. Extreme Velineon brushless power provides screaming 60+mph† speed while the advanced TQi™ radio system keeps everything under precise control. With just one drive you will see why the Traxxas Slash VXL elevates short course performance to a whole new level.

start to deliver the ultimate in efficiency, speed, and run time. With the Slash VXL, Your battery selection determines your speed and skill level. Velineon accepts the widest range of battery types, including 3-cell Lithium Polymer packs (3S LiPo packs). These packs pump out over 11 volts of power for intense, skill level 5 speeds beyond 60mph! Nothing else even comes close. Built-in low-voltage detection in the VXL-3s™ Electronic Speed Control conveniently helps you maintain your LiPo battery packs in top condition.