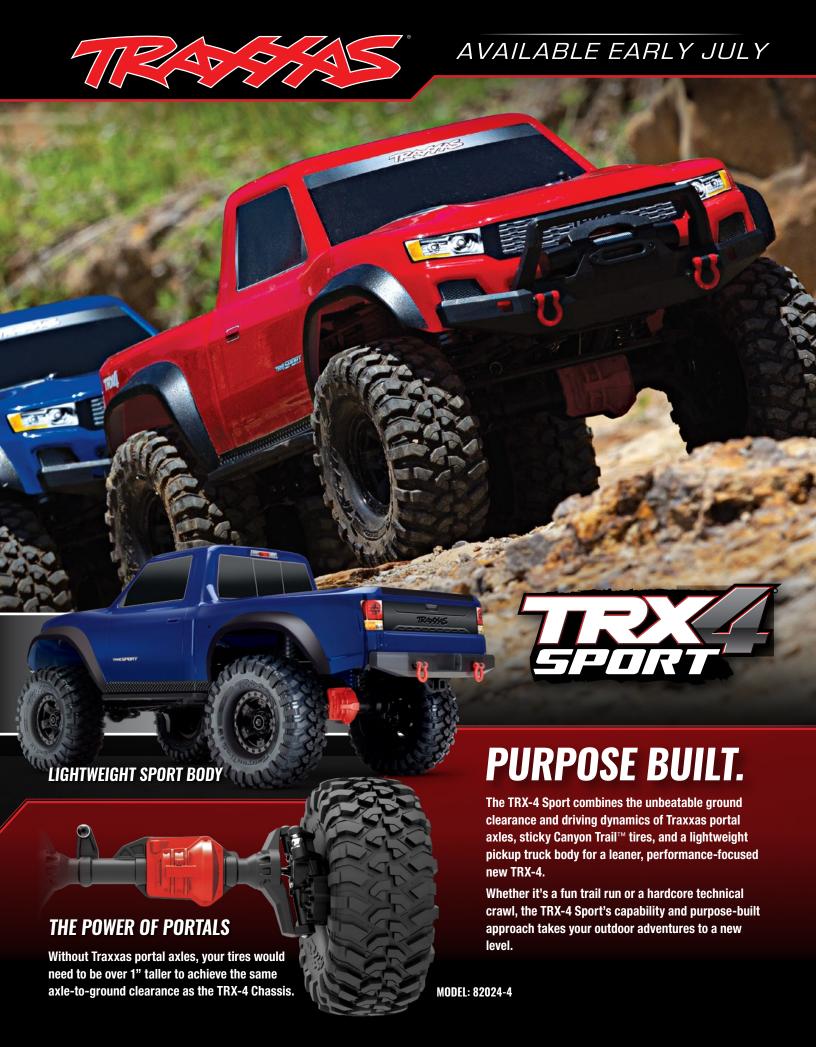

## **3s Power System**

The XL-5 HV electronic speed control brings 3S LiPo capability and dedicated profiles designed for the rocks or the trails. Long run times, up to 2 hours, are possible with a Traxxas 3S 5000mAh iD LiPo battery pack!

Batteries and charger sold separately