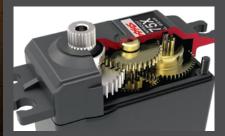

### **Metal Gear Servo**

TRX-4 Sport's full-metal gear digital servo gives you the durability and steering authority you need to confidently and reliably power through tough challenges.

Waterproof Electronics
The TRX-4 is fully waterproof, not "splash resistant". There is a big difference. Traxxas' patented innovation gives you the freedom to tackle creeks, snow, and mud without worrying about water in your electronics.