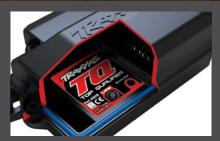

## **3s Power System**

The XL-5 HV electronic speed control brings 3S LiPo capability and dedicated profiles designed for the rocks or the trails. Long run times, up to 2 hours, are possible with a Traxxas 3S 5000mAh iD LiPo battery pack!

Batteries and charger sold separately