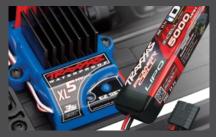

## Traxxas Tough

The Traxxas TRX-4 chassis is built to handle the rigors of remote locations and all-day driving fun. A pair of 1.5mm thick steel frame rails, large diameter steel links and heavy-duty rod ends keep the suspension firmly mounted. Steel throughout the drivetrain ensures worry-free performance.

### **Metal Gear Servo**

TRX-4 Sport's full-metal gear digital servo gives you the durability and steering authority you need to confidently and reliably power through tough challenges.

Waterproof Electronics
The TRX-4 is fully waterproof, not "splash resistant". There is a big difference. Traxxas' patented innovation gives you the freedom to tackle creeks, snow, and mud without worrying about water in your electronics.