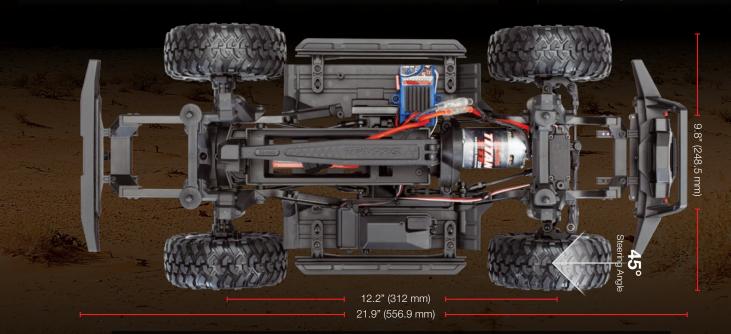

## Traxxas Tough

The Traxxas TRX-4 chassis is built to handle the rigors of remote locations and all-day driving fun. A pair of 1.5mm thick steel frame rails, large diameter steel links and heavy-duty rod ends keep the suspension firmly mounted. Steel throughout the drivetrain ensures worry-free performance.