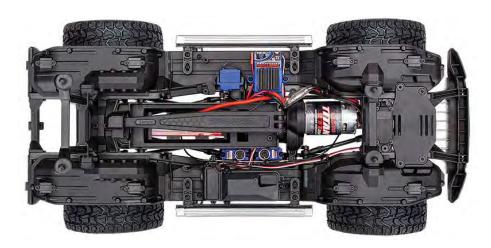

## A Stunning Achievement in Scale Detail and Realism

In 2015, Mercedes-Benz released the limited-production G 500 4x4<sup>2</sup> to stake its claim as the ultimate offroad vehicle. Outfitted with a powerful V8 engine, dynamic 4WD system, and military-grade portal axles, the G 500 4x4<sup>2</sup> had no equal. Traxxas honors the rich history of the G-Class with this highly-detailed RC replica. Based on the class-leading TRX-4<sup>®</sup>, the Traxxas Mercedes-Benz G 500 4x4<sup>2</sup> features portal axles, a high/low transmission, and locking differentials for superior all-terrain capability. The highly detailed body with unique wheels and tires makes this truck a fitting tribute to the legendary original.

MODEL 82096-4: TRX-4<sup>®</sup> Scale and Trail<sup>™</sup> Crawler with Mercedes-Benz<sup>®</sup> G 500® 4x4<sup>2</sup> Body: 1/10 Scale 4WD Electric Trail Truck, Ready-To-Drive<sup>®</sup>, with TQi<sup>™</sup> Traxxas Link<sup>™</sup> Enabled 2.4GHz Radio System, XL-5 HV ESC (fwd/rev), and Titan<sup>®</sup> 550 motor.