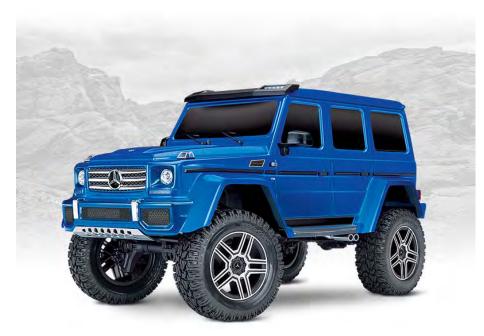

## A Stunning Achievement in Scale Detail and Realism

In 2015, Mercedes-Benz released the limited-production G 500 4x4<sup>2</sup> to stake its claim as the ultimate offroad vehicle. Outfitted with a powerful V8 engine, dynamic 4WD system, and military-grade portal axles, the G 500 4x4<sup>2</sup> had no equal. Traxxas honors the rich history of the G-Class with this highly-detailed RC replica. Based on the class-leading TRX-4<sup>®</sup>, the Traxxas Mercedes-Benz G 500 4x4<sup>2</sup> features portal axles, a high/low transmission, and locking differentials for superior all-terrain capability. The highly detailed body with unique wheels and tires makes this truck a fitting tribute to the legendary original.