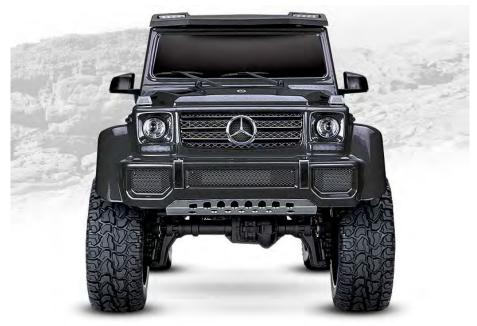

## A Stunning Achievement in Scale Detail and Realism

In 2015, Mercedes-Benz released the limited-production G 500 4x4<sup>2</sup> to stake its claim as the ultimate offroad vehicle. Outfitted with a powerful V8 engine, dynamic 4WD system, and military-grade portal axles, the G 500 4x4<sup>2</sup> had no equal. Traxxas honors the rich history of the G-Class with this highly-detailed RC replica. Based on the class-leading TRX-4<sup>®</sup>, the Traxxas Mercedes-Benz G 500 4x4<sup>2</sup> features portal axles, a high/low transmission, and locking differentials for superior all-terrain capability. The highly detailed body with unique wheels and tires makes this truck a fitting tribute to the legendary original.