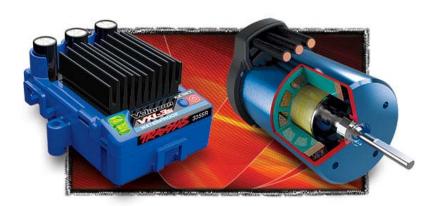

#### **Proven, Class-Leading Velineon Brushless Power**

The Velineon brushless motor and electronic speed control (ESC) work together as an optimized package to deliver the ultimate in efficiency, speed, and run time. With the Stampede VXL, your battery selection determines your speed and skill level. Velineon accepts the widest range of battery types, including 3-cell Lithium Polymer (LiPo) packs. These packs pump out over 11 volts of power for intense, skill level 5 speeds beyond 65mph! **Nothing else even comes close**. Built-in low-voltage detection in the VXL-3s™ ESC helps you maintain your LiPo battery packs in top condition.