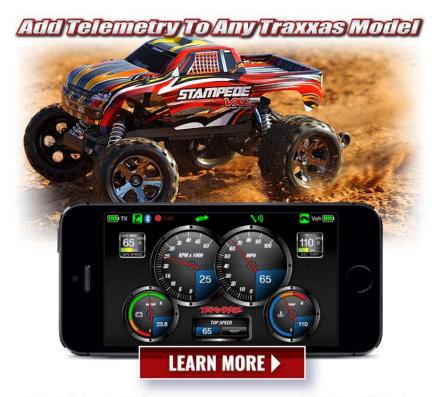

MODEL 36076-4: Fully assembled with Traxxas Stability Management®, TQI™ 2.4GHz radio system, Velineon® Brushless Power System, and ProGraphix® painted body.

Telemetry feedback requires a TQI Radio System with Traxxas Link Wireless Module or a TQI Radio System with Docking Base.
Android, IPhone, IPad and IPod touch not included. Traxxas Link sensors and accessories sold separately.
To experience all of the exciting TQI features, you must download the Traxxas Link app from the App Store or Google Play.