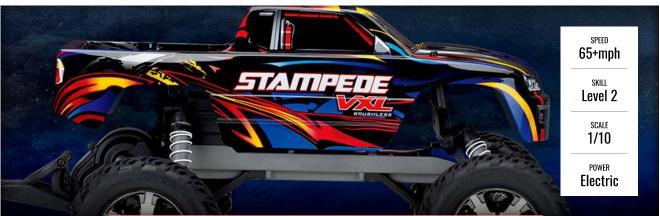

**OVERVIEW** 

### **Extreme Monster Truck Fun!**

The Stampede VXL defines monster truck fun. Extreme Velineon® brushless power muscles the Stampede to speeds of 65mph and beyond while innovative Traxxas Stability Management® (TSM) makes the power more accessible. Pop a wheelie at 50mph and you'll appreciate the standard wheelie bar. You've probably never experienced throttle response and speed like this in a monster truck. Tough and unbelievably fast, Stampede is the ultimate play truck that's always ready for instant RC fun. The world of electric monster trucks will never be the same again!