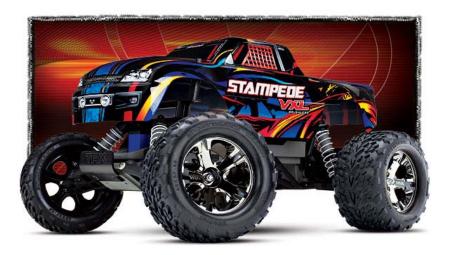

### **Extreme Monster Truck Fun!**

The Stampede VXL defines monster truck fun. Extreme Velineon® brushless power muscles the Stampede to speeds of 65mph and beyond while innovative Traxxas Stability Management® (TSM) makes the power more accessible. Pop a wheelie at 50mph and you'll appreciate the standard wheelie bar. You've probably never experienced throttle response and speed like this in a monster truck. Tough and unbelievably fast, Stampede is the ultimate play truck that's always ready for instant RC fun. The world of electric monster trucks will never be the same again!

#### 100% Assembled and Ready for your Battery and Charger

The Stampede VXL rolls out of the box Ready-To-Race® with the advanced TQi 2.4GHz 2-channel radio system and powerful Velineon Brushless Power System. World-class engineering and Traxxas' attention-to-detail are some of the reasons why Stampede is a perennial favorite for heavy-duty monster truck fun. No other truck offers the level of support of the Traxxas Stampede VXL with its unparalleled parts availability. A staff of skilled Traxxas representatives make it convenient to find answers to your questions via phone, website, or email. We're here to ensure that your R/C experience is enjoyable, easy, and fun.