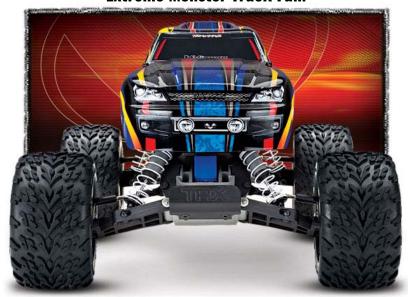

### **Extreme Monster Truck Fun!**

The Stampede VXL defines monster truck fun. Extreme Velineon® brushless power muscles the Stampede to speeds of 65mph and beyond while innovative Traxxas Stability Management® (TSM) makes the power more accessible. Pop a wheelie at 50mph and you'll appreciate the standard wheelie bar. You've probably never experienced throttle response and speed like this in a monster truck. Tough and unbelievably fast, Stampede is the ultimate play truck that's always ready for instant RC fun. The world of electric monster trucks will never be the same again!

#### 100% Assembled and Ready for your Battery and Charger

The Stampede VXL rolls out of the box Ready-To-Race® with the advanced TQi 2.4GHz 2-channel radio system and powerful Velineon Brushless Power System. World-class engineering and Traxxas' attention-to-detail are some of the reasons why Stampede is a perennial favorite for heavy-duty monster truck fun. No other truck offers the level of support of the Traxxas Stampede VXL with its unparalleled parts availability. A staff of skilled Traxxas representatives make it convenient to find answers to your questions via phone, website, or email. We're here to ensure that your R/C experience is enjoyable, easy, and fun.