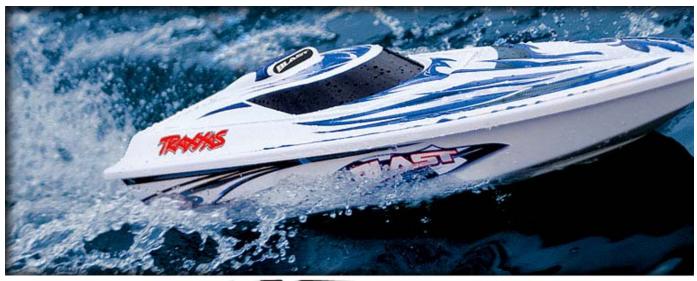

## BLAST (#38104-1) SPECS

**Hull Type:** High Performance Modified "V"

Dead Rise Angle: 20 Degrees

Hull Length: 23.75 Inches (603mm)

**Beam:** 5.75 Inches (146mm)

**Weight:** 28oz (.793kg)

Draft: 3.25 Inches (83mm)