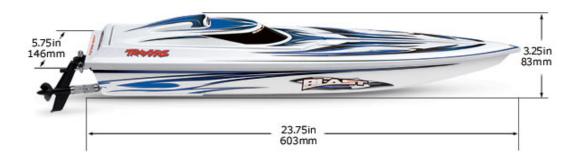

## BLAST (#38104-1) SPECS

**Hull Type:** High Performance Modified "V"

Dead Rise Angle: 20 Degrees

Hull Length: 23.75 Inches (603mm)

**Beam:** 5.75 Inches (146mm)

**Weight:** 28oz (.793kg)

Draft: 3.25 Inches (83mm)