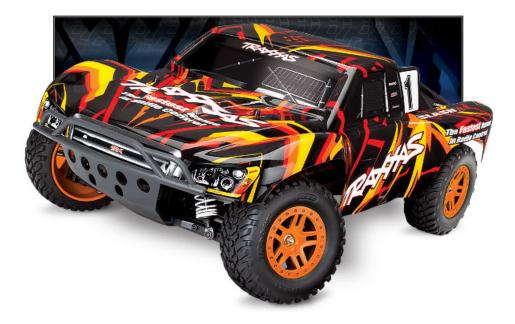

**OVERVIEW** 

1/10 SCALE 4WD SHORT COURSE TRUCK

# NEW! SLASH 4X4 1/10 Scale High-Performance 4X4 Short Course Truck With Titan 12T 550 and XL-5 ESC

## **Built Slash Tough!**

The Traxxas Slash set the standard for durability, performance, and fun by which all other short course trucks are measured. The new Slash 4X4 combines the best elements of the hardcore Slash 4X4 VXL with an unbeatable low price. Outfitted with the powerful Titan 12T 550 motor and bulletproof reliability of the waterproof XL-5 electronic speed control, the Slash takes on any high-flying, fender-banging, all-weather adventure you can throw at it. Grab your transmitter, rip some 4-wheel roost, and discover why nothing else is built like a Slash!

### 100% Fully Assembled and Ready-To-Race®

Slash 4X4 comes fully-assembled and Ready-To-Race® with the TQ 2.4GHz radio system, XL-5 electronic speed control, Titan 12T motor, painted and decaled body, pre-glued tires, and Quick Start Guide. Traxxas backs the Slash 4X4 and all of our products with top-notch support that is second to none. A staff of skilled representatives is on-hand to answer your questions via phone, website, or e-mail. Unmatched parts support allows Slash 4X4 to be serviced with parts and support from thousands of hobby dealers worldwide. Your investment is also protected by the Traxxas Lifetime Electronics Warranty. Traxxas goes the extra mile to ensure that your RC experience is easy and fun and fast!