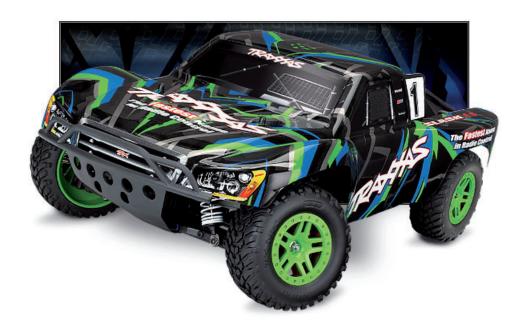

## **Built Slash Tough!**

The Traxxas Slash set the standard for durability, performance, and fun by which all other short course trucks are measured. The new Slash 4X4 combines the best elements of the hardcore Slash 4X4 VXL with an unbeatable low price. Outfitted with the powerful Titan 12T 550 motor and bulletproof reliability of the waterproof XL-5 electronic speed control, the Slash takes on any high-flying, fender-banging, all-weather adventure you can throw at it. Grab your transmitter, rip some 4-wheel roost, and discover why nothing else is built like a Slash!

### 100% Fully Assembled and Ready-To-Race®

Slash 4X4 comes fully-assembled and Ready-To-Race® with the TQ 2.4GHz radio system, XL-5 electronic speed control, Titan 12T motor, painted and decaled body, pre-glued tires, and Quick Start Guide. Traxxas backs the Slash 4X4 and all of our products with top-notch support that is second to none. A staff of skilled representatives is on-hand to answer your questions via phone, website, or e-mail. Unmatched parts support allows Slash 4X4 to be serviced with parts and support from thousands of hobby dealers worldwide. Your investment is also protected by the Traxxas Lifetime Electronics Warranty. Traxxas goes the extra mile to ensure that your RC experience is easy and fun and fast!