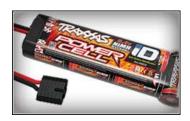

#### Traxxas Power Cell NiMH Battery with iD

Slash 4X4 includes a Traxxas iD™ Power Cell™ Battery Pack optimized for free-flowing power and maximum punch with premium quality, low-resistance cells; flexible, silicone-jacketed 12-gauge wire; heavy-duty welded tabs; and Traxxas High-Current Connectors. Traxxas iD chargers (sold separately) auto-detect iD-equipped Power Cell batteries and automatically set and optimize charge settings. Precision assembly with attractive, individually wrapped cells and clear overwrap complete the package.