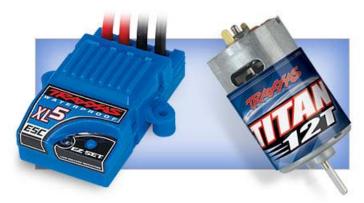

**Modified Muscle** 

The Titan 12T 550 modified motor pumps out incredible mod-motor power with virtually maintenance-

free operation, and long-lasting performance. The Titan's integrated cooling fan pulls cool air through vent tunnels molded into the motor plate to keep temperatures down. A cooler running motor equates to faster speeds, longer runtime, and extended motor life. The XL-5 Electronic Speed Control offers high current handling, EZ-Set® one-button setup, and smooth high-frequency control. Once reserved for high-end replacement ESCs, the XL-5 comes standard with three drive profiles, low voltage detection, thermal shutdown protection, gold-plated connectors, and incredibly low resistance. The patented Traxxas High-Current Connector opens the door for unrestricted current flow with today's high-power batteries.