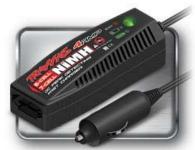

#### 4-amp DC Peak Detecting Fast Charger

For quick, convenient, hassle-free charging, a 4-amp DC fast charger is included to maximize runtime and minimize down time. The included NiMH charger uses a 12-Volt DC power outlet for universal high-output charging. The brilliant LED provides charging status as soon as the battery is connected. The charger is optimized for charging your Traxxas iD Power Cell NiMH battery. Peak-detection circuitry makes sure the battery receives a full charge every time. The status LED flashes green to indicate when charging is in progress, then turns solid green when charging is complete for foolproof charging, peak performance, and maximum runtime.