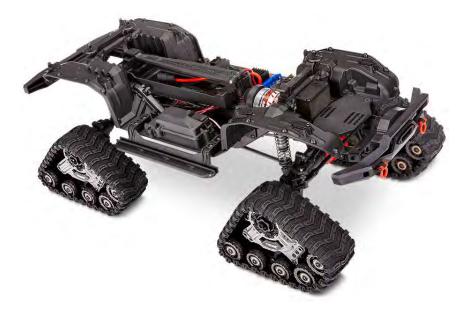

## TRX-4 EQUIPPED WITH TRAXX DATA

Vehicle Specs Motor Specs ESC Specs Features List What's Included

| Speed Control:                   | XL-5 HV                                                 |
|----------------------------------|---------------------------------------------------------|
| Motor (electric):                | 21T Reverse Rotation                                    |
| Transmission:                    | Single Speed                                            |
| Gear Pitch:                      | 32P                                                     |
| Differential Type:               | Spool (no differential)                                 |
| Chassis Structure /<br>Material: | Steel Ladder Frame with Nylon Composite<br>Crossmembers |
| Brake Type:                      | Electronic "Hill Hold"                                  |
| Drive System:                    | Shaft Driven 4WD                                        |
| Steering:                        | Chassis Mounted Servo                                   |
| Servo:                           | 2075X Metal Gear                                        |
| Transmitter:                     | TQ <sup>™</sup> 2.4GHz 2-Channel Transmitter            |
| Receiver:                        | 6519                                                    |
| Skill Level:                     | 1                                                       |