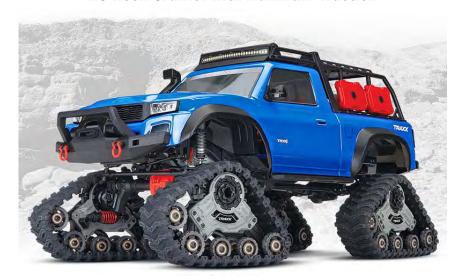

## **RC Rock Crawler with Maximum Traction**

Hit the trail fully outfitted for fun and adventure with the TRX-4 equipped with Traxx™. Engineered for grip everywhere and ultimate off-road capability, Traxxas elevates this truck higher and wider than any other TRX-4 model. Plus it's factory-equipped with powerful lighting and a full array of performance parts and scale detail accessories. The fully-painted body with clear windows enhances the realism.

MODEL 82034-4: 1/10 Scale 4X4 Trail Truck, Fully-Assembled, Waterproof Electronics, Ready-To-Drive®, with TQ™ 2.4GHz 2-Channel Radio System, XL-5 HV Speed Control, Painted Body, Scale Accessories, and LED Lighting. (Requires battery and charger)