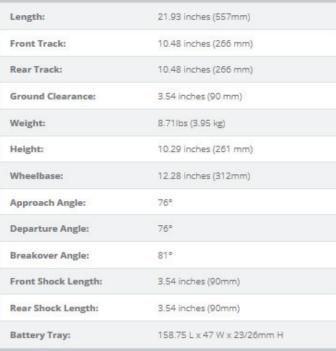

## TRX-4 EQUIPPED WITH TRAXX DATA

Vehicle Specs Motor Specs ESC Specs Features List What's Included

| Speed Control:                   | XL-5 HV                                                 |
|----------------------------------|---------------------------------------------------------|
| Motor (electric):                | 21T Reverse Rotation                                    |
| Transmission:                    | Single Speed                                            |
| Gear Pitch:                      | 32P                                                     |
| Differential Type:               | Spool (no differential)                                 |
| Chassis Structure /<br>Material: | Steel Ladder Frame with Nylon Composite<br>Crossmembers |
| Brake Type:                      | Electronic "Hill Hold"                                  |
| Drive System:                    | Shaft Driven 4WD                                        |
| Steering:                        | Chassis Mounted Servo                                   |
| Servo:                           | 2075X Metal Gear                                        |
| Transmitter:                     | TQ <sup>™</sup> 2.4GHz 2-Channel Transmitter            |
| Receiver:                        | 6519                                                    |
| Skill Level:                     | 1                                                       |