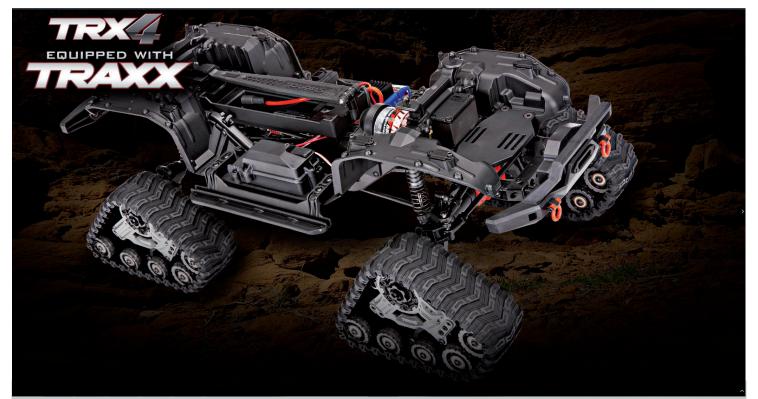

OVERVIEW

/10 SCALE TRX-4 CRAWLER EQUIPPED WITH TRAXX®

## **RC Rock Crawler with Maximum Traction**







Hit the trail fully outfitted for fun and adventure with the TRX-4 equipped with Traxx™. Engineered for grip everywhere and ultimate off-road capability, Traxxas elevates this truck higher and wider than any other TRX-4 model. Plus it's factory-equipped with powerful lighting and a full array of performance parts and scale detail accessories. The fully-painted body with clear windows enhances the realism.

MODEL 82034-4: 1/10 Scale 4X4 Trail Truck, Fully-Assembled, Waterproof Electronics, Ready-To-Drive®, with TQ™ 2.4GHz 2-Channel Radio System, XL-5 HV Speed Control, Painted Body, Scale Accessories, and LED Lighting. (Requires battery and charger)



## TRX-4 EQUIPPED WITH TRAXX DATA

Vehicle Specs Motor Specs ESC Specs Features List What's Included







| Speed Control:                   | XL-5 HV                                                 |
|----------------------------------|---------------------------------------------------------|
| Motor (electric):                | 21T Reverse Rotation                                    |
| Transmission:                    | Single Speed                                            |
| Gear Pitch:                      | 32P                                                     |
| Differential Type:               | Spool (no differential)                                 |
| Chassis Structure /<br>Material: | Steel Ladder Frame with Nylon Composite<br>Crossmembers |
| Brake Type: