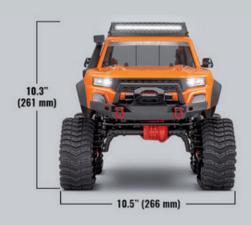

## TRX-4 EQUIPPED WITH TRAXX DATA

Vehicle Specs Motor Specs ESC Specs Features List What's Included

| Speed Control:                   | XL-5 HV                                                 |
|----------------------------------|---------------------------------------------------------|
| Motor (electric):                | 21T Reverse Rotation                                    |
| Transmission:                    | Single Speed                                            |
| Gear Pitch:                      | 32P                                                     |
| Differential Type:               | Spool (no differential)                                 |
| Chassis Structure /<br>Material: | Steel Ladder Frame with Nylon Composite<br>Crossmembers |
| Brake Type:                      | Electronic "Hill Hold"                                  |
| Drive System:                    | Shaft Driven 4WD                                        |
| Steering:                        | Chassis Mounted Servo                                   |
| Servo:                           | 2075X Metal Gear                                        |
| Transmitter:                     | TQ <sup>™</sup> 2.4GHz 2-Channel Transmitter            |
| Receiver:                        | 6519                                                    |
| Skill Level:                     | 1                                                       |