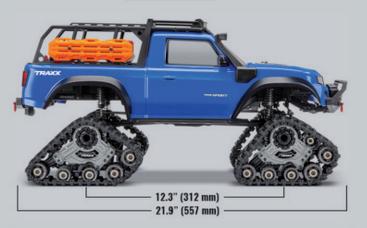

## **RC Rock Crawler with Maximum Traction**

Hit the trail fully outfitted for fun and adventure with the TRX-4 equipped with Traxx™. Engineered for grip everywhere and ultimate off-road capability, Traxxas elevates this truck higher and wider than any other TRX-4 model. Plus it's factory-equipped with powerful lighting and a full array of performance parts and scale detail accessories. The fully-painted body with clear windows enhances the realism.